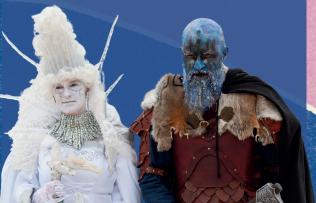

# ABOUT EMMA CRAWFORD

Emma Crawford, a young woman seeking the mineral springs "cure" from tuberculosis, came to Manitou Springs in the 1800's. In 1891 Emma Passed away from sickness and they buried her on top of Red Mountain.

After several years of rain and harsh weather conditions, Emma's remains slid down the mountain into the canyon below. The only remnants were her name plate and silver handles from her casket.

In honor of Emma Crawford,
Manitou Springs proudly hosts the
annual Emma Crawford Coffin
Races, a lively and unique event
that celebrates our town's quirky
history and invites everyone to
join in the fun